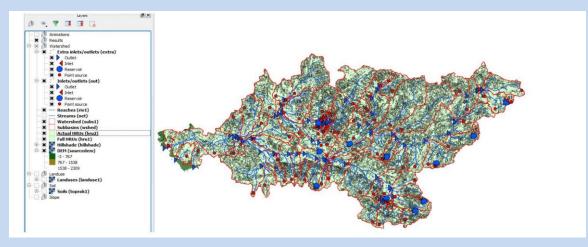

Soil & Water Assessment Tool (SWAT) Model Setup

**SWAT Flow Rate Calibration** 

Pollution Sources within the Watershed

**SWAT Model Output Example**