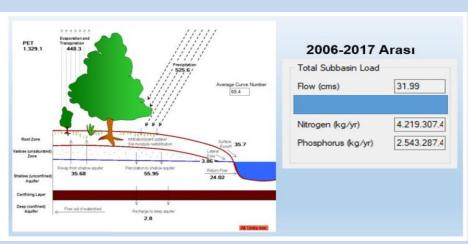

Soil & Water Assessment Tool (SWAT) Model Setup

**SWAT Flow Rate Calibration** 

Pollution Sources within the Watershed

**SWAT Model Output Example**