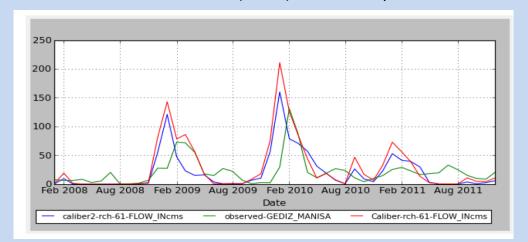

Soil & Water Assessment Tool (SWAT) Model Setup

**SWAT Flow Rate Calibration** 

Pollution Sources within the Watershed

**SWAT Model Output Example**